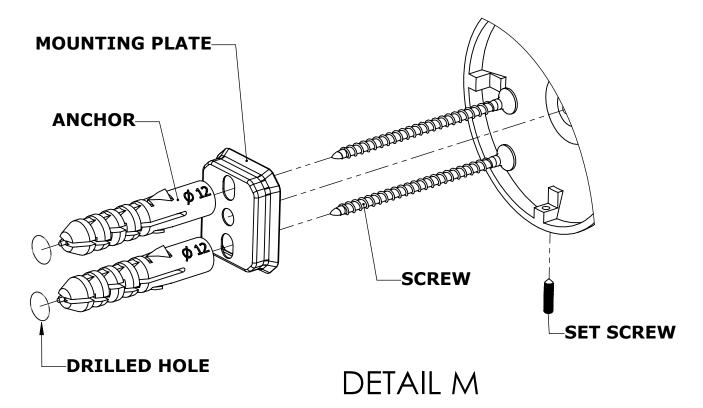

## MC-1TB-16-GAL

**Step 1:** Drill holes in Wall for screw anchors and attach Mounting Plate to Wall

Determine your desired location for installation and make a mark for the location of the mounting plate. Remove mounting plate from backplate by loosening set screw in backplate as pictured below. Place center hole of mounting plate over mark made above. Make 2 marks where mounting screws will be placed as shown below. Drill hole at each of the marks. (You may substitute other style mounting anchors or screws if desired). Place anchors into the holes made. Place mounting plate over holes and secure to mounting surface using screws as shown below.