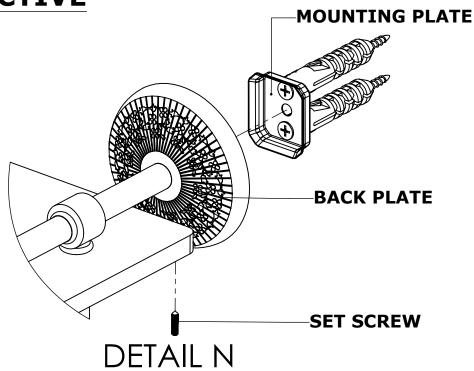

## **INSTALLATION INSTRUCTIONS**

Step 2: Attach Bracket to Mounting Plate.

Place bracket on mounting plate and secure by tightening set screw as shown below.

PERSPECTIVE

No portion of this document or any artwork contained herein should reproduced in any way without the written conset of ALLIED BRASS INC.