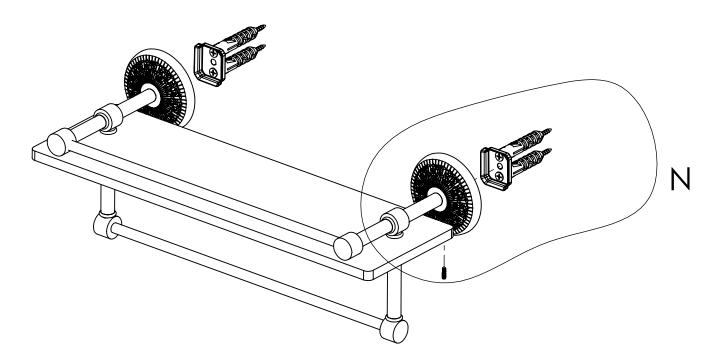

## **INSTALLATION INSTRUCTIONS**

Step 2: Attach Bracket to Mounting Plate.

Place bracket on mounting plate and secure by tightening set screw as shown below.

PERSPECTIVE

No portion of this document or any artwork contained herein should reproduced in any way without the written conset of ALLIED BRASS INC.