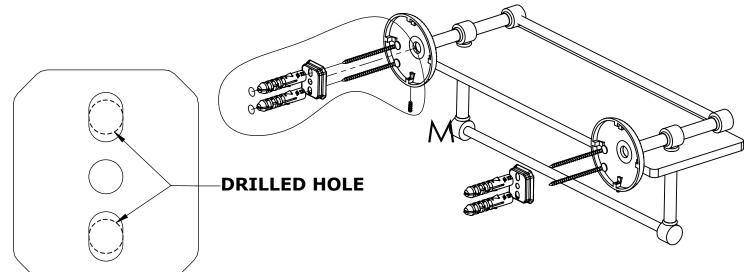

## MC-1TB-16-GAL

**Step 1:** Drill holes in Wall for screw anchors and attach Mounting Plate to Wall

Determine your desired location for installation and make a mark for the location of the mounting plate. Remove mounting plate from backplate by loosening set screw in backplate as pictured below. Place center hole of mounting plate over mark made above. Make 2 marks where mounting screws will be placed as shown below. Drill hole at each of the marks. (You may substitute other style mounting anchors or screws if desired). Place anchors into the holes made. Place mounting plate over holes and secure to mounting surface using screws as shown below.